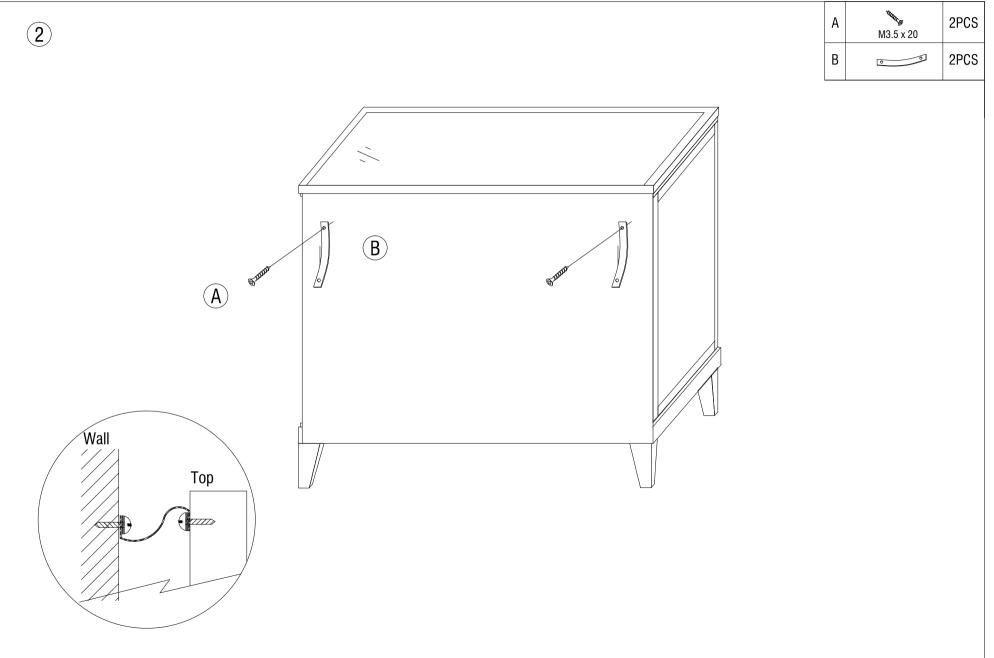

#### **Tools Required:**

Please use a Philips Head Screwdriver (not included) to assemble the wall tie.